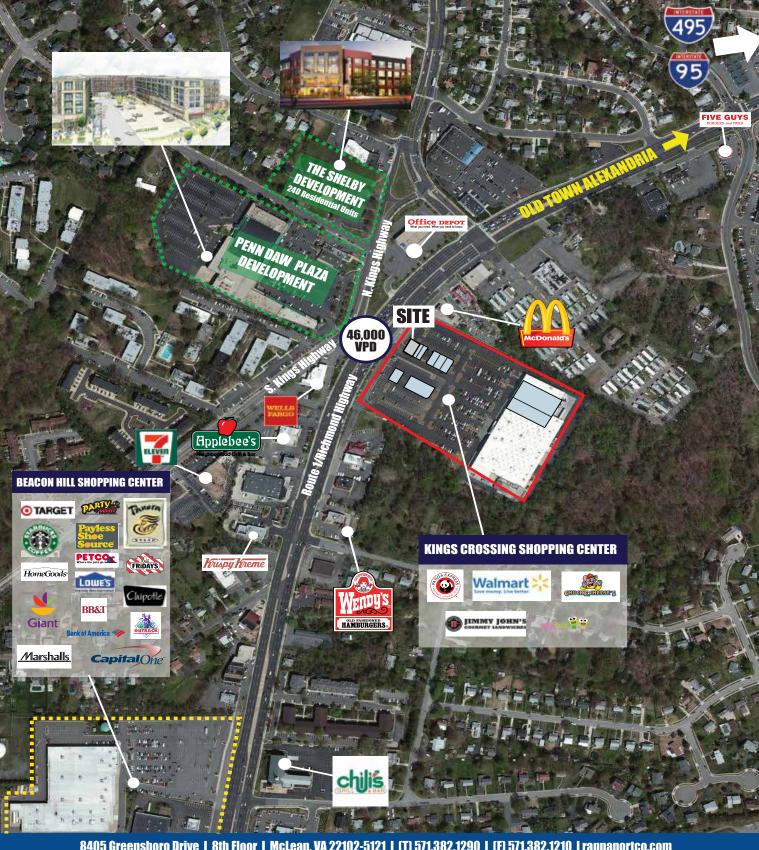

#### STATISTICAL SNAPSHOT 3-MILE RADIUS, 2014 DEMOS

TRAFFIC COUNTS **46,000 VPD** (Richmond Highway)

NEARBY COMMUNITIES POPULATION **BELLE HAVEN, BELLE VIEW, 136,108 POPLAR FOREST, HOLLIN** HILLS, WOODSTONE, PENN POPULATION DAW, BEACON HILL, **MEMORIAL HEIGHTS.** STONEYBROOKE, & **VIRGINIA HILLS** 

#### KINGS CROSSING FACTS-AT-A-GLANCE

- Newly constructed neighborhood shopping center strategically located at the crossroads of Richmond Highway & North Kings Highway
- Excellent Visibility on Route 1, with multiple access points, including a four-way traffic light
- Center is anchored by Walmart
- Located across the road from the future Penn Daw Plaza mixed-used development

| DEMOGRAPHIC/SITE FACTS     |           |           |                |
|----------------------------|-----------|-----------|----------------|
| <b>DEMOGRAPHICS (2013)</b> | 1 MILE    | 3 MILES   | <b>5 MILES</b> |
| POPULATION                 | 20,130    | 136,108   | 394,703        |
| AVG HH INCOME              | \$116,690 | \$126,301 | \$114,450      |
| EMPLOYEES                  | 5,188     | 67,387    | 162,954        |

**SITE FACTS:** 

**SPACE:** 1,768 SF former Frozen Yogurt Shop

TRAFFIC COUNTS: 46,000 VPD (Route 1/Jefferson Davis Highway)

8405 Greensboro Drive | 8th Floor | McLean. VA 22102-5121 | (T) 571.382.1290 | (F) 571.382.1210 | rappaportco.com