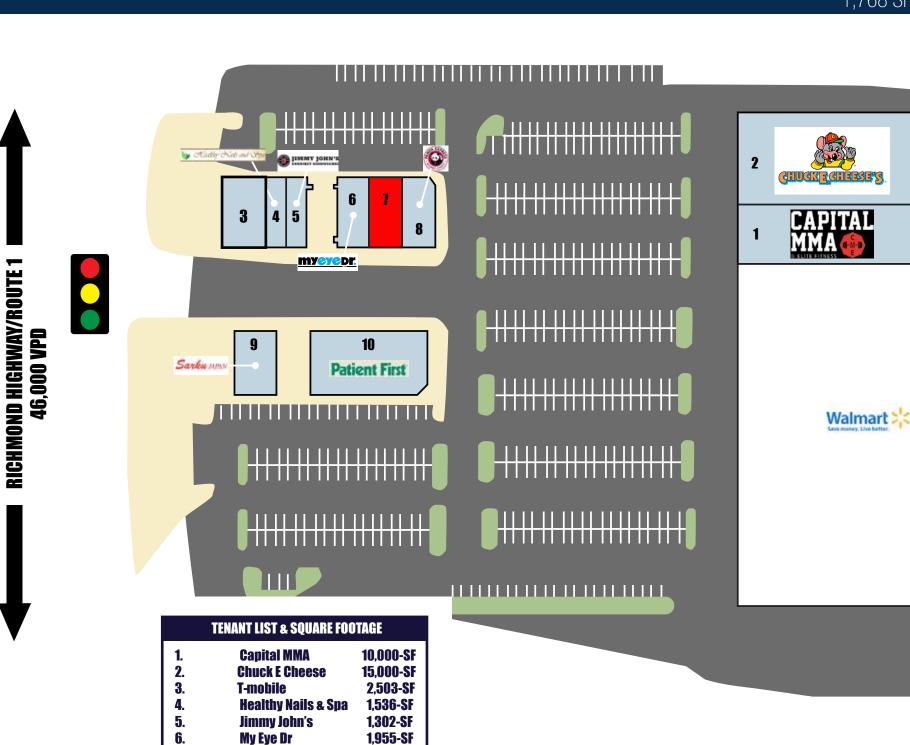

## **KINGS CROSSING**

Alexandria, Virginia

1,768 SF Space Avallable

My Eye Dr Available

Sarku

**9**.

**10**.

**Panda Express** 

**Patient First** 

1,768-SF

1,800-SF

2,543-SF

6,872-SF