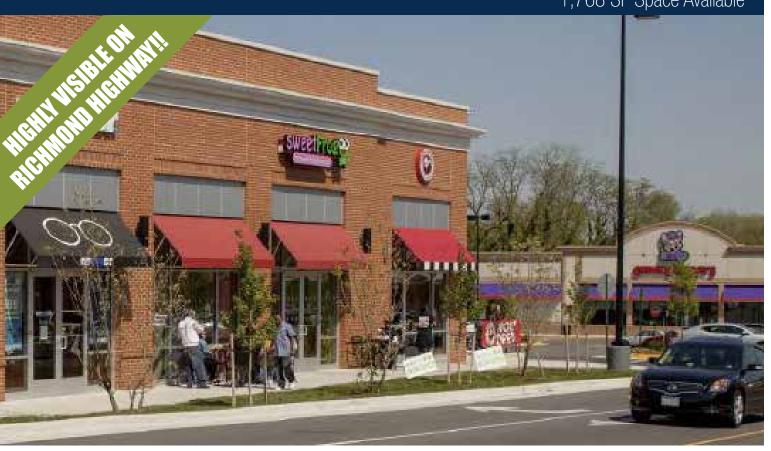

**SITE FACTS:** 

**SPACE:** 1,768 SF former Frozen Yogurt Shop

TRAFFIC COUNTS: 46,000 VPD (Route 1/Jefferson Davis Highway)

8405 Greensboro Drive | 8th Floor | McLean. VA 22102-5121 | (T) 571.382.1290 | (F) 571.382.1210 | rappaportco.com

## **KINGS CROSSING**

Alexandria, Virginia

1,768 SF Space Avallable

My Eye Dr Available

Sarku

**9**.

**10**.

**Panda Express** 